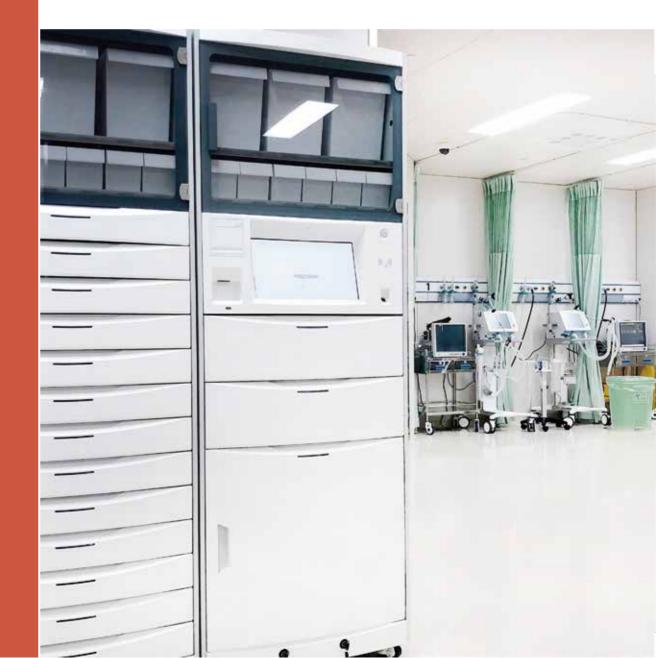

#### INTELLIGENT MEDICATION MANAGEMENT SYSTEM

General Healthy's Intelligent Medication Management System integrates various kinds of Ward Management Cabinets, utilizing IOT and advanced software to receive prescriptions in real time. It guarantees safe storage, intelligent management and rapid delivery, ensuring the whole process of medication management traceable with integrated hardware and software.