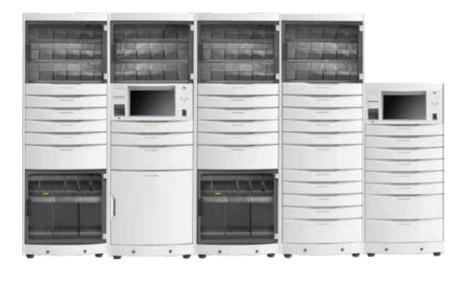

# TAILORED MODULES/DRAWERS

#### INTELLIGENT MEDICATION MANAGEMENT SYSTEM

General Healthy's Intelligent Medication Management System integrates various kinds of Ward Management Cabinets, utilizing IOT and advanced software to receive prescriptions in real time. It guarantees safe storage, intelligent management and rapid delivery, ensuring the whole process of medication management traceable with integrated hardware and software.