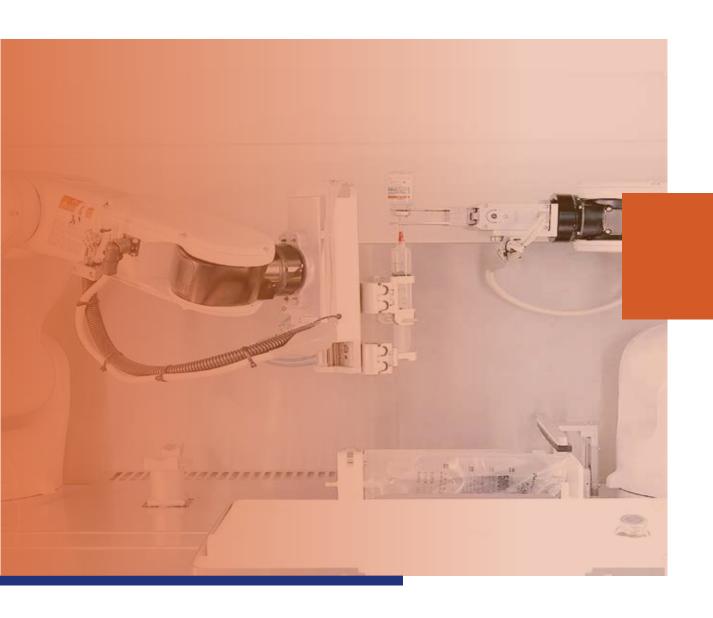

## TOXIC DRUG COMPOUNDING ROBOT

66

PRODUCT INTRODUCTION

## INTRAVENOUS DRUG COMPOUNDING ROBOT

General Healthy's intelligent robot automates the entire process of intravenous drug compounding, free of human labor from drug loading to delivery. It accommodates the compounding requirements of diverse clinical drugs and ensures an enclosed, secure, accurate and well-regulated compounding process, aiming to guarantee safety while boosting efficiency. In this way, it excels in reducing labor costs and drug waste, preventing drug cross-contamination and eliminating occupational hazards for staff, an excellent example of the automation, digitization, and intelligent management of intravenous drug compounding.

## ■ SELF-SERVICE DISPENSING MACHINE

This intelligent robot automates the entire process of toxic drug compounding, free of human labor from drug loading to delivery, compatible with universal supplies, vials and ampoules.