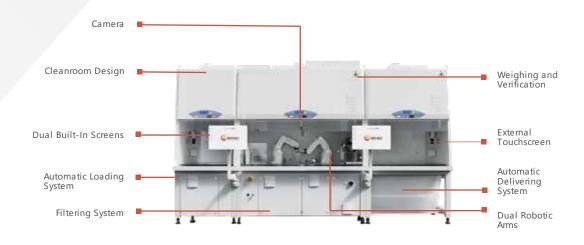

## INTRAVENOUS DRUG COMPOUNDING ROBOT

General Healthy's intelligent robot automates the entire process of intravenous drug compounding, free of human labor from drug loading to delivery. It accommodates the compounding requirements of diverse clinical drugs and ensures an enclosed, secure, accurate and well-regulated compounding process, aiming to guarantee safety while boosting efficiency. In this way, it excels in reducing labor costs and drug waste, preventing drug cross-contamination and eliminating occupational hazards for staff, an excellent example of the automation, digitization, and intelligent management of intravenous drug compounding.

## ■ SELF-SERVICE DISPENSING MACHINE

This intelligent robot automates the entire process of toxic drug compounding, free of human labor from drug loading to delivery, compatible with universal supplies, vials and ampoules.

## Product model: Toxic drug compounding robot -SCR-60

| Size: L*W*H (MM)                                        |                                                              |
|---------------------------------------------------------|--------------------------------------------------------------|
| SZIE                                                    | 4130X1087X2470                                               |
| Area                                                    | 4.4m²                                                        |
| Equipment weight and load                               |                                                              |
| Surface load                                            | 2.48KN/m²                                                    |
| Net weight                                              | 1135kg                                                       |
| Operating mode                                          |                                                              |
| Six axis robot                                          | Support                                                      |
| Number of robots                                        | 2 sets                                                       |
| Automatic opening module for penicillin                 | Support                                                      |
| Number of main drugs in penicillin bottle prescription  | 1–14 vials                                                   |
| Number of Ampoule Bottle<br>Prescription Main Medicines | 1–12 Ampoules                                                |
| Compouding data                                         |                                                              |
| Dosage efficiency (cancer)                              | 30-60bags/hour                                               |
| Type of medication dispensing                           | Various types of tumors, antibiotics, and nutrient solutions |
| Dispensing process                                      | Automatic                                                    |
| Consumables                                             |                                                              |
| Common consumables in hospitals                         | Support                                                      |
| Special non-standard consumables                        | No                                                           |
| Power/Energy Consumption/Interface                      |                                                              |
| Power                                                   | 4.5kW                                                        |
| Voltage                                                 | 3x220V 10A                                                   |
| Network interface                                       | 2xRJ45                                                       |
| Temperature                                             | Ordinary temperature                                         |