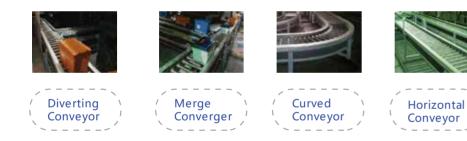

#### Intelligent Box Transport System

Achieves rapid, secure, smooth, and efficient automatic delivery and receiving of medical materials across departments, floors, and buildings with various transport boxes as carriers.