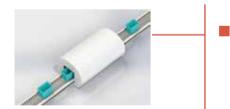

#### Conveyor Line Sterilization System

The sterilization chamber can be installed on horizontal conveyors, ensuring aseptic conditions through disinfectant spray and infrared drying, meeting infection control requirements.