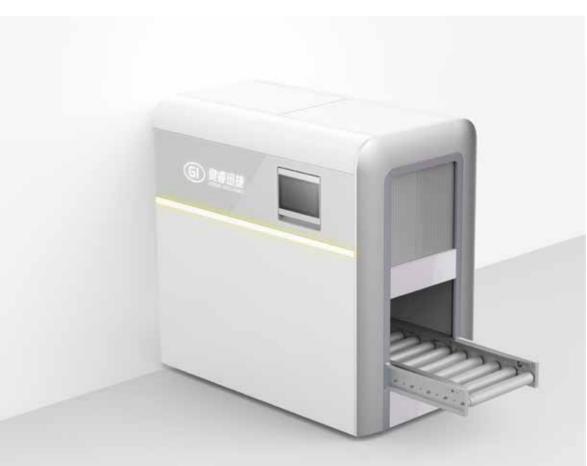

#### Station Sterilization System

With a chamber design and stretchable tracks, the sterilization station can bring transport boxes into the chamber for nano-scale spray disinfection, preventing cross-infection during transport.