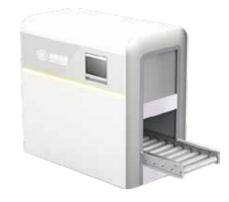

#### Station Sterilization System

With a chamber design and stretchable tracks, the sterilization station can bring transport boxes into the chamber for nano-scale spray disinfection, preventing cross-infection during transport.