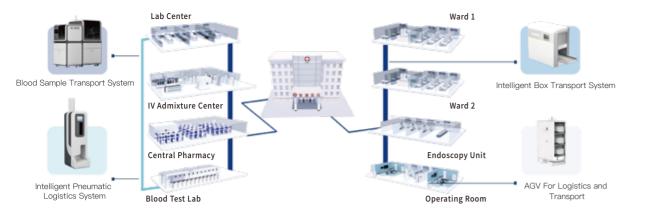

## **Intelligent Pharmaceutical Logistics**

General Healthy's Intelligent Pharmaceutical Logistics System covers all aspects of hospital logistics, including storage, transportation, distribution, and medical waste collection. With an intelligent management system and 5G cloud services, it comes as an optimal logistics solution for managing coordinated operations, data tracking, archival storage, and operational maintenance in hospitals. Its application is set to reduce operating costs, enhance logistics efficiency, minimize human errors, and ensure data security.

#### Intelligent Box Transport System

Achieves rapid, secure, smooth, and efficient automatic delivery and receiving of medical materials across departments, floors, and buildings with various transport boxes as carriers.

### Blood Sample Transport System

Connects the entire hospital, including inpatient wards, emergency room labs, outpatient labs, and the lab center, enabling automatic delivery, transport, collection, and sorting of blood samples across the hospital. It monitors the entire process, ensuring traceability and comprehensive sample management.

#### AGV For Logistics and Transport

11

Employs AI technologies like autonomous navigation, coordinated operation, autonomous lift docking, and automated loading and delivery to seamlessly integrate with the pharmaceutical logistics system, meeting transport demands.

#### Intelligent Pneumatic Logistics System

Connects multiple hospital departments using high-pressure air as propulsion and enclosed pipelines as pathways. It excels in rapid transporting small medical items from point to point, efficiently completing urgent logistics tasks.